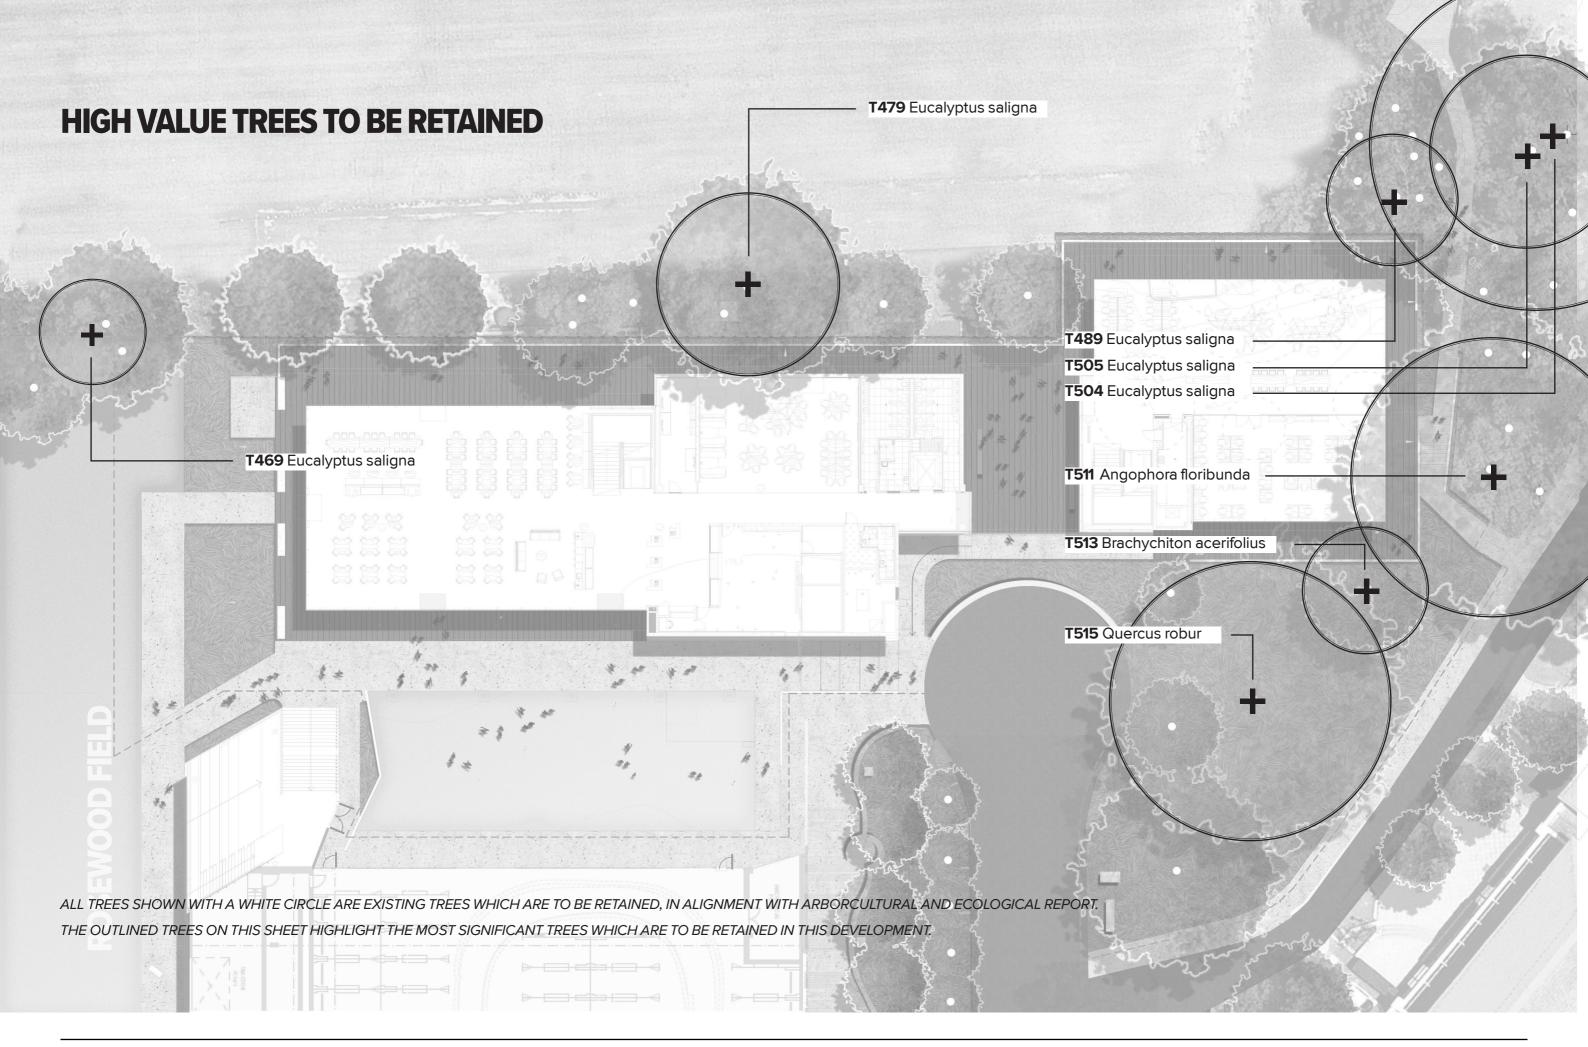

Reinforced turf vehicle zone

Concrete thoroughfare

(08) Student courtyard lawn

Ramped access to The Avenue

Oaktree Glade

Stair link to existing path network

NOTE: ALL TREES SHOWN WITH A WHITE CIRCLE ARE EXISTING TREES WHICH ARE TO BE RETAINED, IN ALIGNMENT WITH ARBORCULTURAL AND ECOLOGICAL REPORT