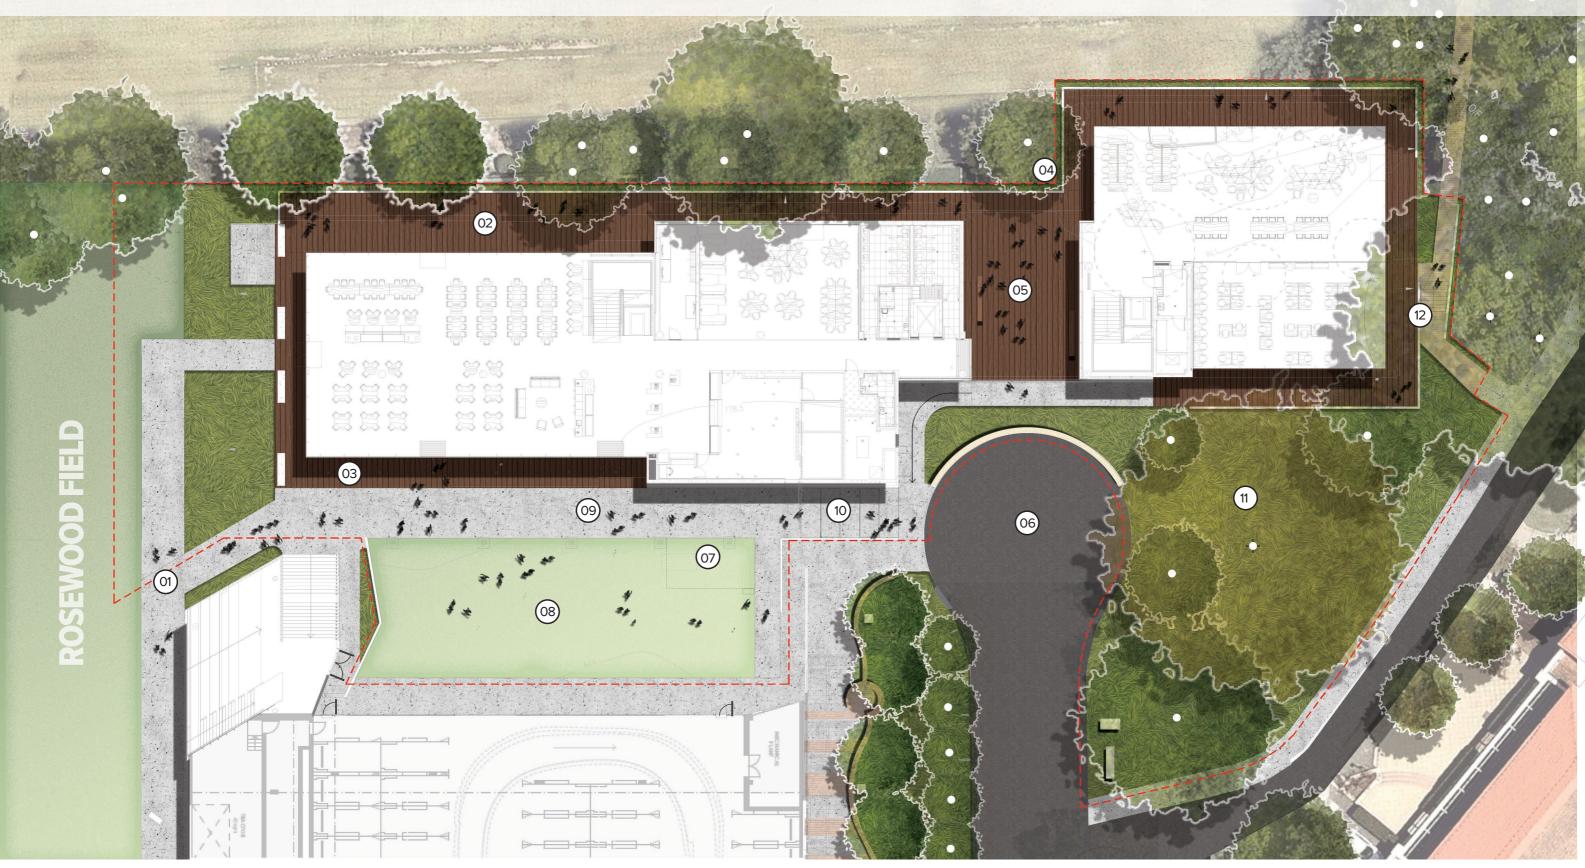

## **LANDSCAPE PLAN**

Link to Rosewood Field

Verandah

Elevated deck over embankment

The Avenue

(05)

Existing mature trees retained

Decking through breezeway link

Reinforced turf vehicle zone

Concrete thoroughfare

(08) Student courtyard lawn

Ramped access to The Avenue

Oaktree Glade

Stair link to existing path network

NOTE: ALL TREES SHOWN WITH A WHITE CIRCLE ARE EXISTING TREES WHICH ARE TO BE RETAINED, IN ALIGNMENT WITH ARBORCULTURAL AND ECOLOGICAL REPORT